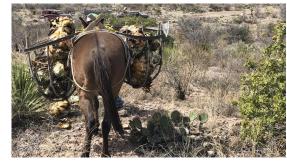

es of dasylirion, also known as the sotol plant.

## SOTOL

Sotol is a traditional Mexican spirit made from the dasylirion (sotol) plant. Though not an agave, sotol is also a succulent with a piña which can be used in the same way as an agave piña. There are approximately 20 species of sotol found throughout Mexico and the south western United States, each with its own unique profile.

## SOTOLERO

Gerardo Ruelas

## SOTOL

D. Cedrosanum

## VILLAGE

Aldama, Chihuahua

# OVEN / FUEL

Earthen pit / black oak

# MILL

Mechanical and by hand

### FERMENT

Wild fermented in pine (with bagasso)

## DISTILLATION

2x in alembic of copper (with bagasso)

# NOTES

Aroma - mineral, caramel

Taste - charred grass and cedar

Texture - medium to full body, balanced, complex

#### ABV

Varies by batch