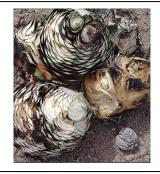

## SOTOL

Sotol is a traditional Mexican spirit made from the dasylirion (sotol) plant. Though not an agave, sotol is also a succulent with a piña which can be used in the same way as an agave piña. There are approximately 20 species of sotol found throughout Mexico and the south western United States, each with its own unique profile.

## SOTOL

D. Cedrosanum