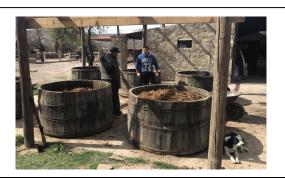

### FERMENT

Wild fermented in pine (with bagasso)

## DISTILLATION

2x in alembic of copper (with bagasso)