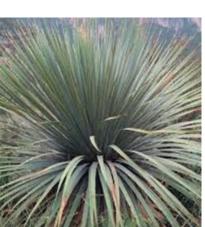

## SOTOL

Sotol is a traditional Mexican spirit made from the dasylirion (sotol) plant. Though not an agave, sotol is also a succulent with a piña which can be used in the same way as an agave piña. There are approximately 20 species of sotol found throughout Mexico and the south western United States, each with its own unique profile.

## SOTOL

D. Cedrosanum